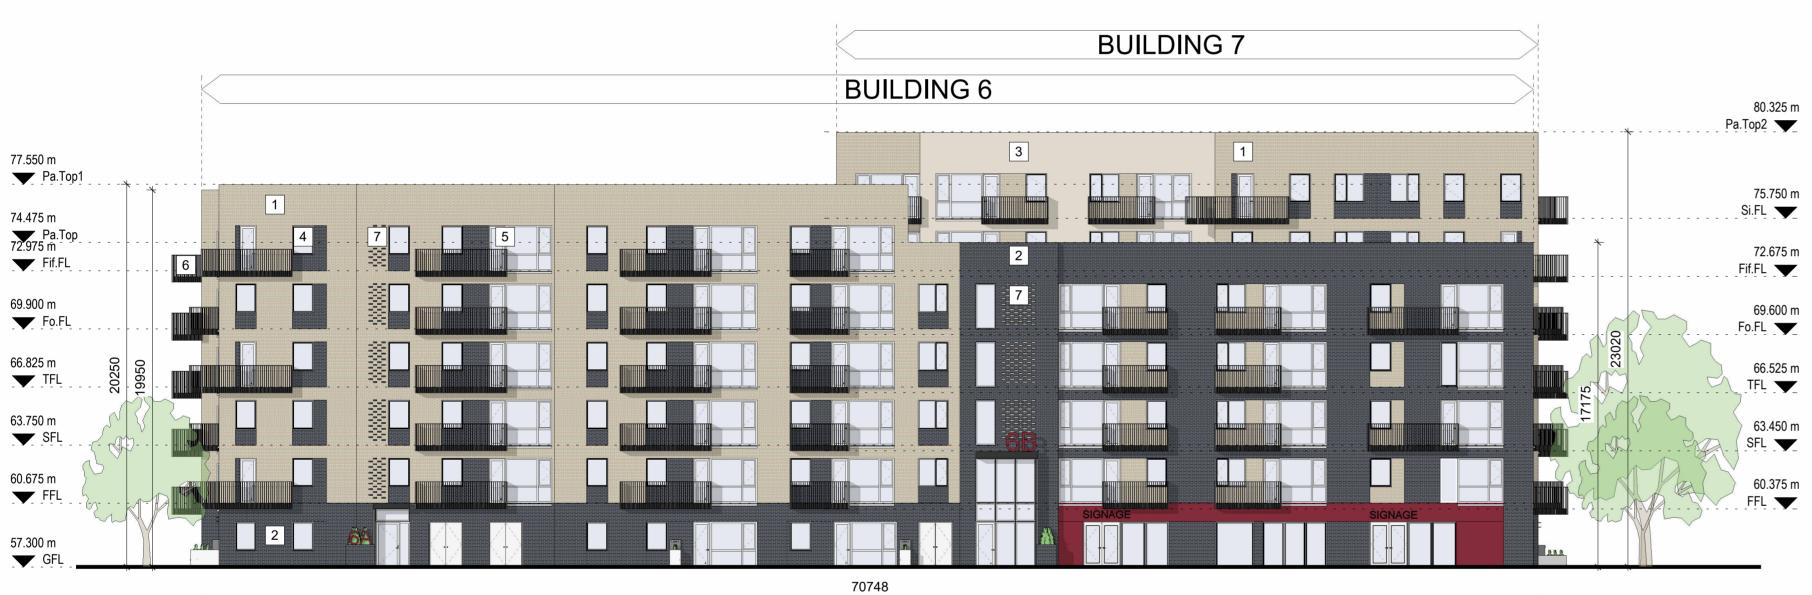

Finishes Key

**Buff Brick Finish:** 

2 Black Brick Finish:

3 Cement Render Finish:

Buff coloured brick in stretcher bond

Black coloured brick in stretcher bond

Buff coloured cement render system

South East Elevation

**South West Elevation** 

57.300 m

77548

SECURE COURTYARD SOUTHERST SOUTHERST

60.375 m

57.000 m

5 Doors & Screens:
Light grey coloured Aluminium or Aluclad window system with integral aluminium cills

6 Balconies:
Light grey coloured polyester powder coated, galvanized mild steel balcony system

7 Coloured Brick Pattern:
Feature panels of flush brick detail

Light grey coloured Aluminium or Aluclad window system with integral aluminium cills

A AO PLANNING APPLICATION 09/06/2023

REV NR ISSUED REV. DESCRIPTION REV. DATE