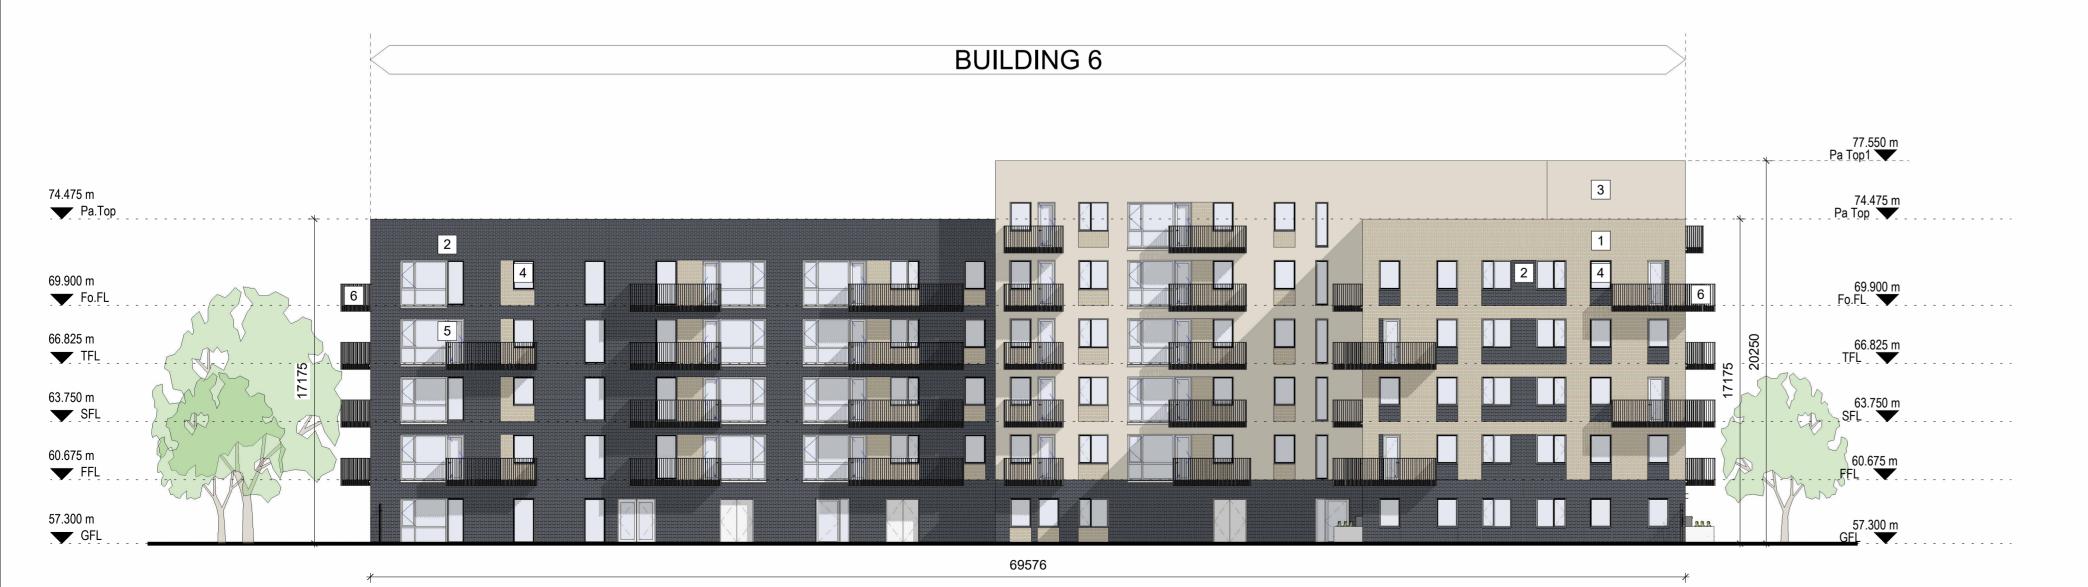

Finishes Key

**Buff Brick Finish:** 

2 Black Brick Finish:

3 Cement Render Finish:

Buff coloured brick in stretcher bond

Black coloured brick in stretcher bond

Buff coloured cement render system

South East Elevation

**South West Elevation** 

57.300 m

77548

SECURE COURTYARD SOUTHERST SOUTHERST

60.375 m

57.000 m

5 Doors & Screens:
Light grey coloured Aluminium or Aluclad window system with integral aluminium cills

6 Balconies:
Light grey coloured polyester powder coated, galvanized mild steel balcony system

7 Coloured Brick Pattern:
Feature panels of flush brick detail

Light grey coloured Aluminium or Aluclad window system with integral aluminium cills

A AO PLANNING APPLICATION 09/06/2023

REV NR ISSUED REV. DESCRIPTION REV. DATE